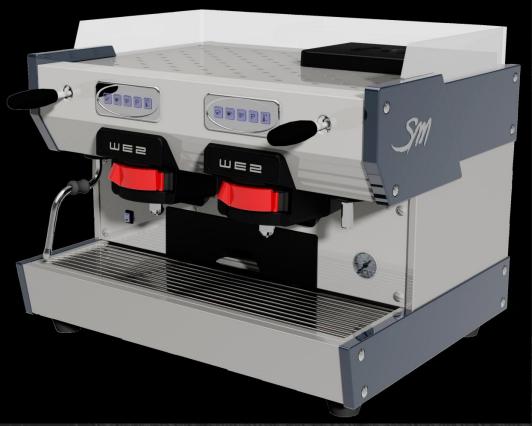

### La San Marco Made in Italy

The new two group single dose capsule espresso coffee machine produced and distributed by La San Marco has been designed and built to guarantee fast and easy use along with simple maintenance.

Technology, innovative design and professional level performances together with the easy to use single dose capsules are the special features of wee, compact two group espresso coffee machine 100% Made in Italy.

SM WE2 has three boilers, two for coffee preparation and one for hot water and steam. It also has a pre-infusion button, function activable separately for each of the two coffee brewing groups.

The water softener is supplied as standard to purify the water, preventing the formation of limescale deposits inside the machine.

The two backlit keyboards make possible to access the machine in a simple and intuitive way.

The wide cup holder base, to be used also as cup warmer surface, the steam wand, the hot water wand, the large removable 5 liters capacity tank and the optional milk frother are some of the machine's features.