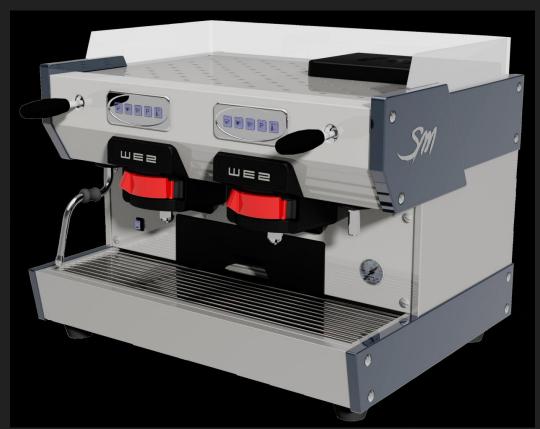

The new two group single dose capsule espresso coffee machine

### La San Marco Made in Italy

The new two group single dose capsule espresso coffee machine produced and distributed by La San Marco has been designed and built to guarantee fast and easy use along with simple maintenance.

Technology, innovative design and professional level performances together with the easy to use single dose capsules are the special features of wee, compact two group espresso coffee machine 100% Made in Italy.

SM WE2 has three boilers, two for coffee preparation and one for hot water and steam. It also has a pre-infusion button, function activable separately for each of the two coffee brewing groups.

The water softener is supplied as standard to purify the water, preventing the formation of limescale deposits inside the machine.

The two backlit keyboards make possible to access the machine in a simple and intuitive way.

The wide cup holder base, to be used also as cup warmer surface, the steam wand, the hot water wand, the large removable 5 liters capacity tank and the optional milk frother are some of the machine's features.

#### Energy saving:

The energy saving function allows to switch on and off independently each single boiler of the groups as well as the steam and water boiler.

#### Temperature control:

Easy adjustment of the brewing temperature between a range from 91 to 97 degrees Celsius of each coffee group boilers with simple actions from the keyboard.

wee is compatible with the whole range of capsules produced by Segafredo Zanetti Coffee System.