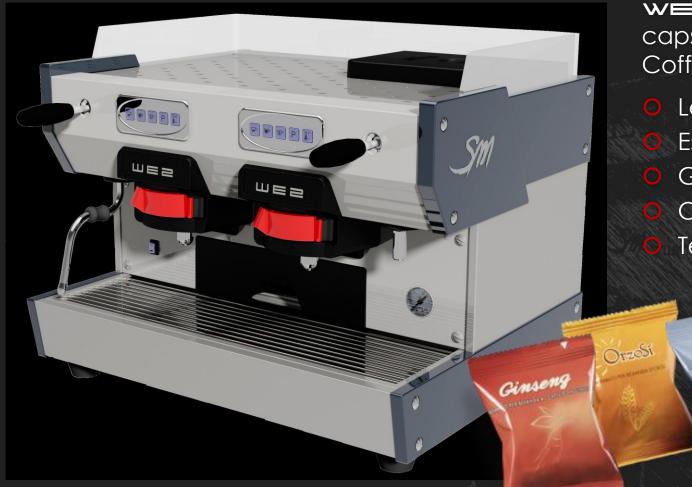

The new two group single dose capsule espresso coffee machine

### La San Marco Made in Italy

The new two group single dose capsule espresso coffee machine produced and distributed by La San Marco has been designed and built to guarantee fast and easy use along with simple maintenance.

Technology, innovative design and professional level performances together with the easy to use single dose capsules are the special features of wee, compact two group espresso coffee machine 100% Made in Italy.

SM WE2 has three boilers, two for coffee preparation and one for hot water and steam. It also has a pre-infusion button, function activable separately for each of the two coffee brewing groups.

The water softener is supplied as standard to purify the water, preventing the formation of limescale deposits inside the machine.

The two backlit keyboards make possible to access the machine in a simple and intuitive way.

The wide cup holder base, to be used also as cup warmer surface, the steam wand, the hot water wand, the large removable 5 liters capacity tank and the optional milk frother are some of the machine's features.

#### Energy saving:

The energy saving function allows to switch on and off independently each single boiler of the groups as well as the steam and water boiler.

#### Temperature control:

Easy adjustment of the brewing temperature between a range from 91 to 97 degrees Celsius of each coffee group boilers with simple actions from the keyboard.

wee is compatible with the whole range of capsules produced by Segafredo Zanetti Coffee System.

La San Marco Made in Italy

Le Origini Costa Rica, Brasile, Peru.Espresso classico e decaffeinato

**Ginseng** 

) Orzo

Tea <u>new</u>

The possibility of serving a good espresso with an always perfect amount of creaminess, dosed and thermally controlled, together with almost unlimeted availability of steam, makes were a real small professional capsule coffee machine with an attractive look also representing a modern, high expression of state-of-the-art tecnology and Italian design.