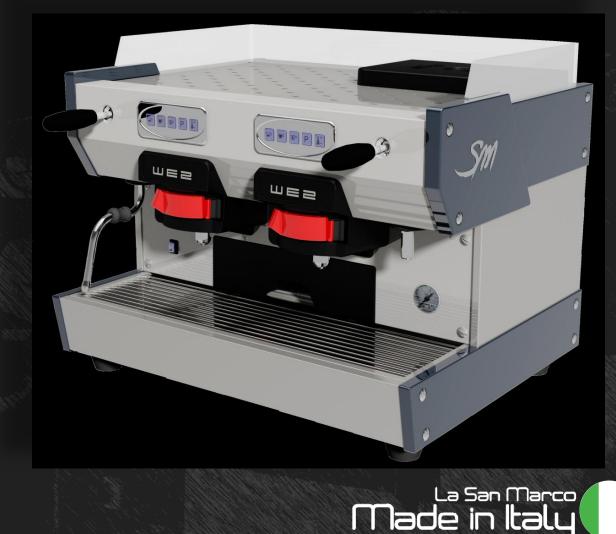

### La San Marco Made in Italy

The new two group single dose capsule espresso coffee machine produced and distributed by La San Marco has been designed and built to guarantee fast and easy use along with simple maintenance.

Technology, innovative design and professional level performances together with the easy to use single dose capsules are the special features of wee, compact two group espresso coffee machine 100% Made in Italy.

SM WE2 has three boilers, two for coffee preparation and one for hot water and steam. It also has a pre-infusion button, function activable separately for each of the two coffee brewing groups.

The water softener is supplied as standard to purify the water, preventing the formation of limescale deposits inside the machine.

The two backlit keyboards make possible to access the machine in a simple and intuitive way.

The wide cup holder base, to be used also as cup warmer surface, the steam wand, the hot water wand, the large removable 5 liters capacity tank and the optional milk frother are some of the machine's features.