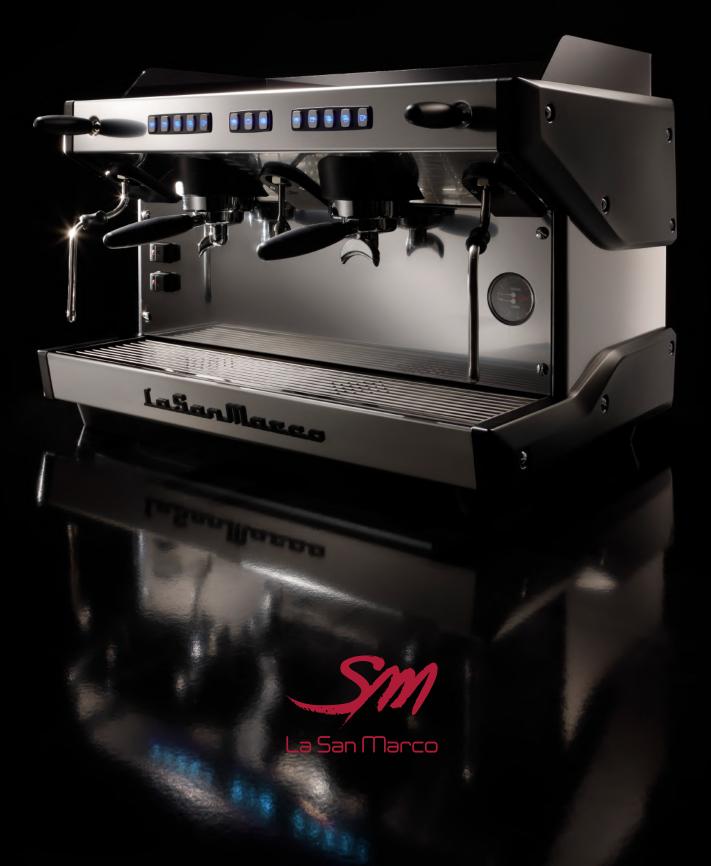

## Design

The new two-group espresso coffee machine developed by La San Marco was designed to guarantee speed, ease of use and simple maintenance.

Up-to-date technology, innovative design and professional performance with heat exchangers in the boiler, one hot water wand and two steam wands.

Backlit keypads allow for a simple and intuitive programming and use of the machine.

Each brewing group keypad is equipped with four coffee programmable coffee doses (single and double shot, both short or regular) as well as a start/stop button for manual control.

The keypad of the hot water wand is equipped with two programmable water doses (short and long) as well as a start/ stop button for manual control.

Two convenient stainless steel risers, one for each group, allow for the use of either short cups (espresso) or tall cups (take away), in the range 8 to 14 cm. Being a full sized 2-group machine, a central hot water wand and two side steam wands complete the equipment. The large surface on the top works as a fenced cup warmer.

By using DELECTA, anyone can serve excellent espresso coffees with perfect crema, precise volumetric dosing and thermal stability, combined with powerful steam delivery for cappuccino and other milk based beverages.