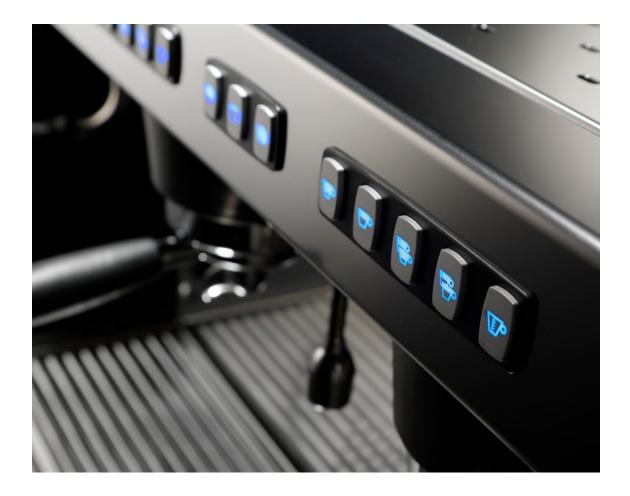

Backlit keypads allow for a simple and intuitive programming and use of the machine.

Each brewing group keypad is equipped with four coffee programmable coffee doses (single and double shot, both short or regular) as well as a start/stop button for manual control.

The keypad of the hot water wand is equipped with two programmable water doses (short and long) as well as a start/ stop button for manual control.

Two convenient stainless steel risers, one for each group, allow for the use of either short cups (espresso) or tall cups (take away), in the range 8 to 14 cm. Being a full sized 2-group machine, a central hot water wand and two side steam wands complete the equipment. The large surface on the top works as a fenced cup warmer.

water alarm.

- Keypad with 4 programmable doses for each brewing group.
- 1 start/stop manual button for each brewing group.
- Keypad with 2 programmable doses for hot water dispenser.
- 1 start/stop manual button for hot water dispenser.
- 2 manual steam wands.