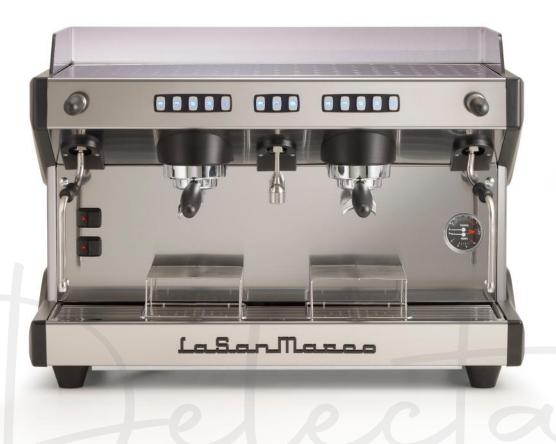

## Design

The new two-group espresso coffee machine developed by La San Marco was designed to guarantee speed, ease of use and simple maintenance.

Up-to-date technology, innovative design and professional performance with heat exchangers in the boiler, one hot water wand and two steam wands.

The keypad of the hot water wand is equipped with two programmable water doses (short and long) as well as a start/ stop button for manual control.

Two convenient stainless steel risers, one for each group, allow for the use of either short cups (espresso) or tall cups (take away), in the range 8 to 14 cm. Being a full sized 2-group machine, a central hot water wand and two side steam wands complete the equipment. The large surface on the top works as a fenced cup warmer.